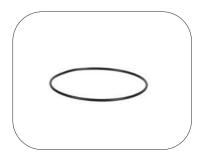

## **Quick Glove & Quick Clamp Dry Glove System**

Complete Quick Glove set & Quick Clamp Glove Dry Glove System

**Item no:** 60940-K

Connecting Rings: 60231 (2 pcs)

Release Rings: 60232 (2 pcs)

O-rings: 80185 (4 pcs, 2 mounted 2 spares)