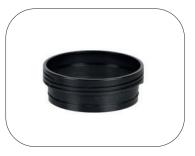

## **Quick Glove & Quick Clamp Dry Glove System**

Complete Quick Glove set & Quick Clamp Glove Dry Glove System

**Item no:** 60940-K

Connecting Rings: 60231 (2 pcs)

Release Rings: 60232 (2 pcs)

O-rings: 80185 (4 pcs, 2 mounted 2 spares)