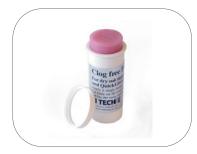

**Paraffin Wax:** 61357-20 (1 pc)

**Spanner Rings, green:** 60219 (2 pcs) For ultra thin gloves/seals

**Spanner Rings, blue:** 60212 (2 pcs) For thin gloves/seals

**Spanner Rings, yellow:** 60214 (2 pcs) For thick gloves/seals