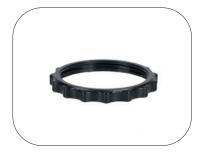

**Spanner Rings, black:** 60211 (2 pcs) For extremely thick gloves/seals

**Pressure Equalization Tubes:** 60233 (2 pcs)

**Quick Clamp Docking Rings:** 60931 (2 pcs)

**User Manual:** 87519 (1 pc)