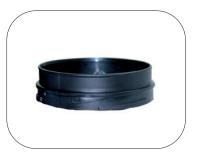

## **Glove Lock QCP Dry Glove System**

Complete Glove Lock QCP Dry Glove System

**Item no:** 60520

**Suit Rings:** 60523 (2 pcs)

**Glove Rings:** 60529 (2 pcs)

**Locking Rings:** 60527 (2 pcs)

**Rubber Rings:** 60526 (2 pcs)