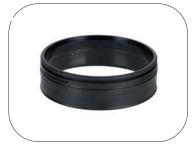

## **Glove Lock QCP Dry Glove System**

Complete Glove Lock QCP Dry Glove System

**Item no:** 60520

**Suit Rings:** 60523 (2 pcs)

**Glove Rings:** 60529 (2 pcs)

**Locking Rings:** 60527 (2 pcs)

**Rubber Rings:** 60526 (2 pcs)