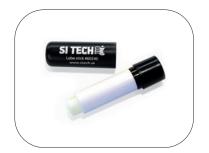

**Spanner Rings, black:** 60524 (2 pcs) For use together with wrist ring 60420

**O-rings** 80197 (4 pcs, 2 mounted 2 spares)

**Lube Stick:** 60540 (1 pc)

**Pressure Equalization Tubes:** 60233 (2 pcs)

**User Manual:** 87517 (1 pc)