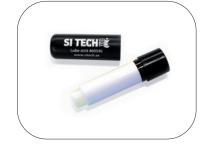

**Oval Spanner Ring (green):** 60264 (2 pcs) For thin gloves/seals

**Oval Spanner Ring (blue):** 60263 (2 pcs) For medium/thick gloves/seals

**Latex Wrist Seals:** 61062 (2 pcs)

**Lube Stick:** 60540 (2 pcs)