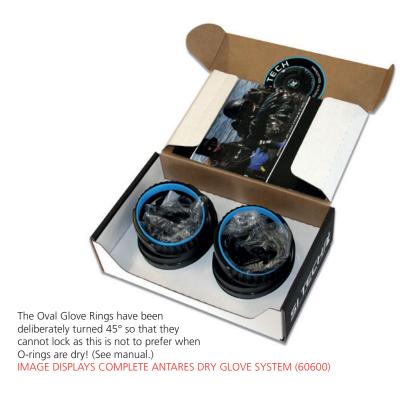

Complete ANTARES Dry Glove System with Latex seals - **Item no:** 60602

**PU- Ring:** 60251 (2 pcs)

**ANTARES Oval Stiff Ring:** 60260 (2 pcs)

Oval Glove Ring: 60261 (2 pcs)

**ANTARES Support Ring:** 60266 (2 pcs)