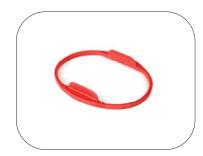

A note regarding latex seals: 87531 (1 pc)

**O-rings:** 80173 (4 pcs mounted + 4 pcs spare)

Tape: 61373 (1 meter)

**Pressure Equalization Tubes:** 60233 (2 pcs)

Gluing guide: 87522 (1 pc)

**User Manual** (1 pc)