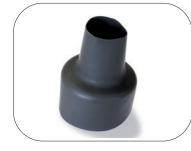

Complete ANTARES Dry Glove System with Latex seals - **Item no:** 60602

**PU- Ring:** 60251 (2 pcs)

**ANTARES Oval Stiff Ring:** 60260 (2 pcs)

Oval Glove Ring: 60261 (2 pcs)

**ANTARES Support Ring:** 60266 (2 pcs)