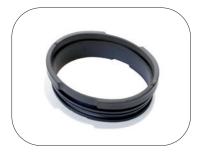

Complete ANTARES Dry Glove System with Latex seals - **Item no:** 60602

**PU- Ring:** 60251 (2 pcs)

**ANTARES Oval Stiff Ring:** 60260 (2 pcs)

Oval Glove Ring: 60261 (2 pcs)

**ANTARES Support Ring:** 60266 (2 pcs)