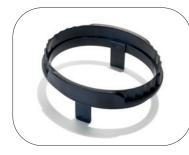

Complete ANTARES Dry Glove System with Latex seals - **Item no:** 60602

**PU- Ring:** 60251 (2 pcs)

**ANTARES Oval Stiff Ring:** 60260 (2 pcs)

Oval Glove Ring: 60261 (2 pcs)

**ANTARES Support Ring:** 60266 (2 pcs)