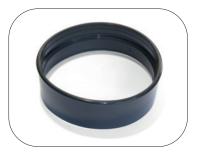

Complete ANTARES Dry Glove System with Latex seals - **Item no:** 60602

**PU- Ring:** 60251 (2 pcs)

**ANTARES Oval Stiff Ring:** 60260 (2 pcs)

Oval Glove Ring: 60261 (2 pcs)

**ANTARES Support Ring:** 60266 (2 pcs)