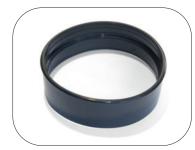

## **ANTARES Dry Glove System**

Complete ANTARES Dry Glove System with Silicone seals - **Item no:** 60600

PU- Ring: 60251

(2 pcs)

ANTARES Oval Stiff Ring: 60260 (2 pcs)

**Oval Glove Ring:** 60261 (2 pcs)

**ANTARES Support Ring:** 60266 (2 pcs)