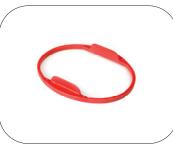

**Oval Spanner Ring (green):** 60264 (2 pcs) For thin gloves/seals

**Oval Spanner Ring (blue):** 60263 (2 pcs) For medium/thick gloves/seals

Silicone Wrist Seals: 61025 (2 pcs)

**Lube Stick:** 60540 (2 pcs)