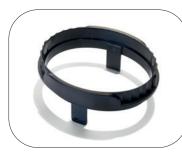

## **ANTARES Dry Glove System**

Complete ANTARES Dry Glove System with Silicone seals - **Item no:** 60600

PU- Ring: 60251

(2 pcs)

ANTARES Oval Stiff Ring: 60260 (2 pcs)

**Oval Glove Ring:** 60261 (2 pcs)

**ANTARES Support Ring:** 60266 (2 pcs)