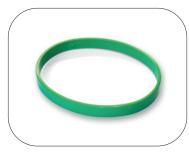

**Oval Spanner Ring (green):** 60264 (2 pcs) For thin gloves/seals

**Oval Spanner Ring (blue):** 60263 (2 pcs) For medium/thick gloves/seals

Silicone Wrist Seals: 61025 (2 pcs)

**Lube Stick:** 60540 (2 pcs)