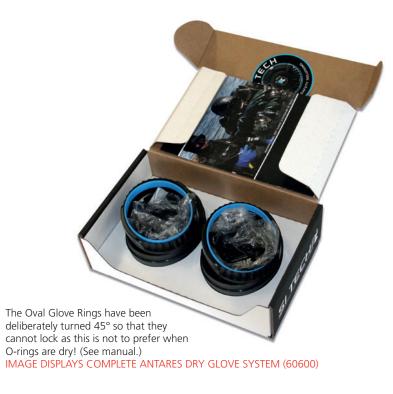

## **ANTARES Dry Glove System**

Complete ANTARES Dry Glove System with Silicone seals - **Item no:** 60600

PU- Ring: 60251

(2 pcs)

ANTARES Oval Stiff Ring: 60260 (2 pcs)

**Oval Glove Ring:** 60261 (2 pcs)

**ANTARES Support Ring:** 60266 (2 pcs)

## **ANTARES Dry Glove System**

Complete ANTARES Dry Glove System with Silicone seals - Item no: 60600

A note regarding silicone seals: 87530 (1 pc)

**O-rings:** 80173 (4 pcs mounted + 4 pcs spare)

Tape: 61373 (1 meter)